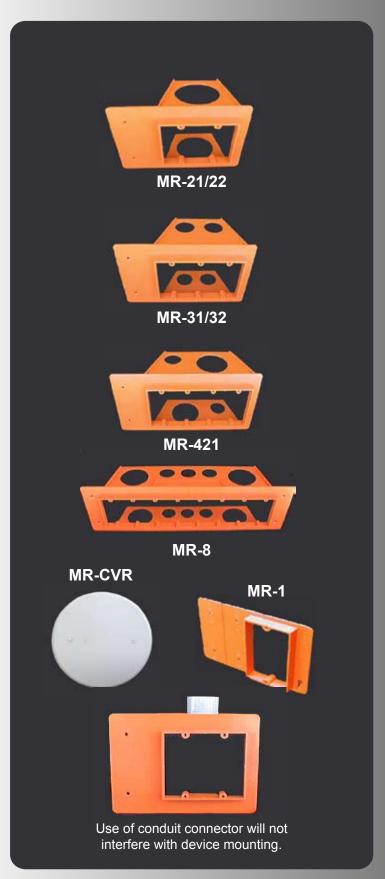

# MR-21

2 Gang 1" conduit openings

# MR-22 (shown)

2 Gang 2" conduit openings

# MR-31 (shown)

3 Gang 1" conduit openings

#### **MR-32**

3 Gang 2" conduit openings

#### MR-421

4 Gang 1" & 2" conduit openings

#### MR-8

8 Gang 1" & 2" conduit openings

# MR-1

Combination Speaker Locator & Single Gang Mounting Ring

#### **MR-CVR**

Round Metal Cover Plate for MR-1

Pro-Wire low voltage mounting rings are ideal for mounting a wide variety of low voltage devices. They feature conduit flanges off-set by 5/8" which enable unobtrusive use of conduit connectors.